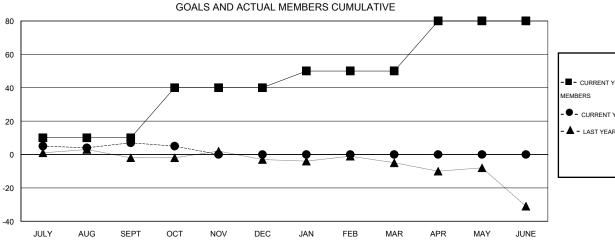

## District 105 D

Results as of: 10/31/2015

0

GMT: Elisabeth Haderer LOCATION ENGLAND

|                       |                    |                                     |                    | GMT CA 4         |
|-----------------------|--------------------|-------------------------------------|--------------------|------------------|
| Members               |                    |                                     |                    |                  |
| RESULTS FOR 2015-2016 |                    |                                     |                    |                  |
| QUARTER               | NEW MEMBER<br>GOAL | CHARTER AND<br>NEW MEMBERS<br>ADDED | DROPPED<br>MEMBERS | NET<br>GAIN/LOSS |
| JULY/AUG/SEPT         | 10                 | 34                                  | 27                 | 7                |
| OCT/NOV/DEC           | 30                 | 6                                   | 8                  | -2               |
| JAN/FEB/MAR           | 10                 | 0                                   | 0                  | 0                |

30

|                                                    |                  | Clubs       |                  |                  |
|----------------------------------------------------|------------------|-------------|------------------|------------------|
| RESULTS FOR 2015-2016                              |                  |             |                  |                  |
| QUARTER                                            | NEW CLUB<br>GOAL | NEW CLUBS   | DROPPED<br>CLUBS | NET<br>GAIN/LOSS |
| JULY/AUG/SEPT OCT/NOV/DEC JAN/FEB/MAR APR/MAY/JUNE | 0<br>1<br>0      | 0<br>0<br>0 | 0<br>0<br>0      | 0<br>0<br>0      |